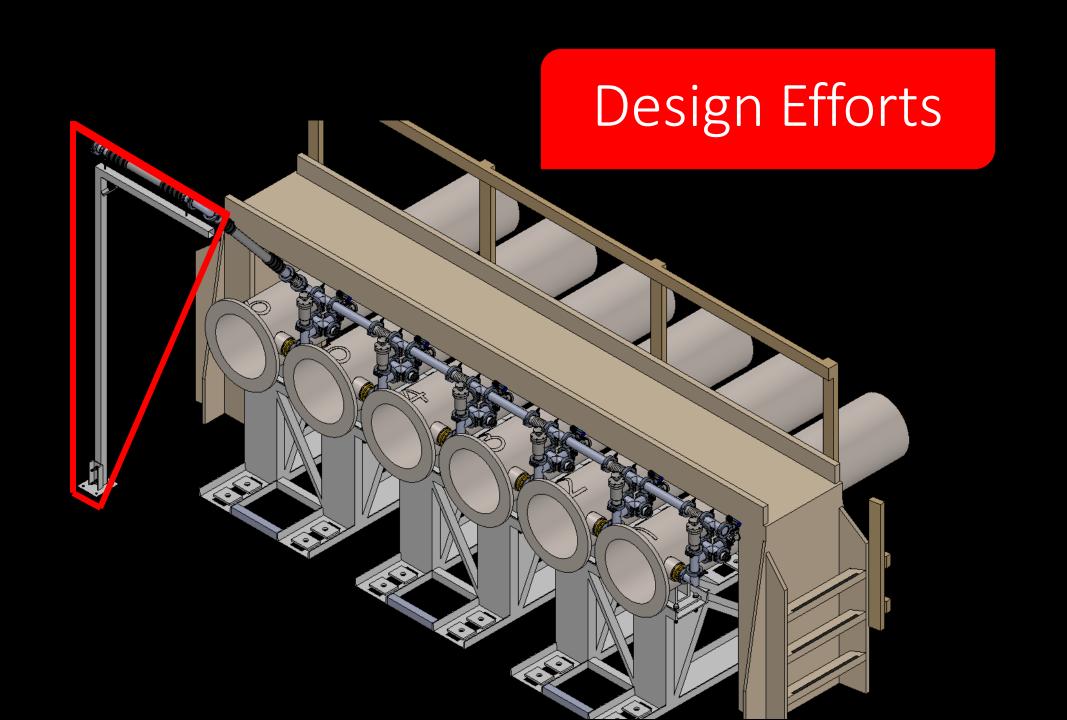

### Side View:







#### Purchasing Plan

- No items bought since last presentation
  - Everything has been used

|                                                   | Make   | Primary              |              |                   | Quanity | Unit      | Total     | Part     | Amount   |
|---------------------------------------------------|--------|----------------------|--------------|-------------------|---------|-----------|-----------|----------|----------|
| Description                                       | or Buy | Vendor               | Part No.     | Lead Time         | Ordered | Cost (\$) | Cost (\$) | Status   | Received |
| QF 50 Mitred 90° Elbow, Stainless Steel, 2"OD     | Buy    | Kurt J. Lesker       | QF50-200E90M | In Stock          | 6       | 86        | 516