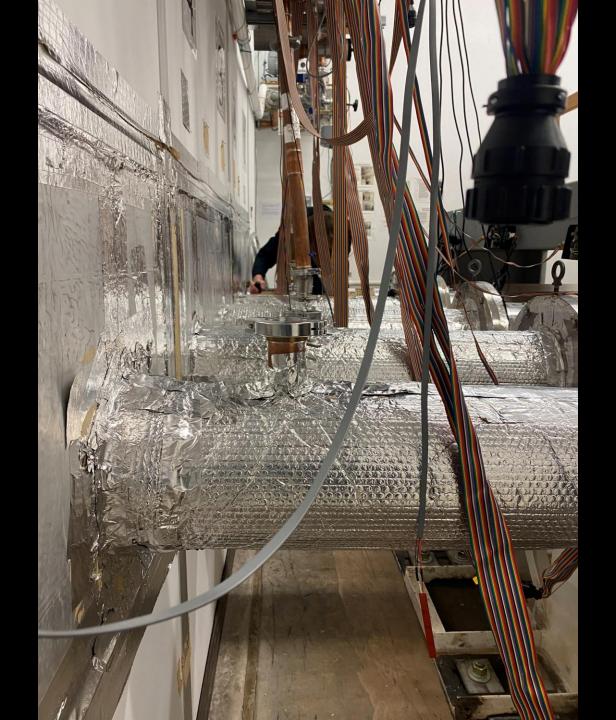

| N/A      |          | 40min Per Part | 6         | \$53.33   | \$320.00  | Finished      | 6        |
| PAVE Electrical Feedthroughs          | BUY         | PAVE     |          | N/A            | 12        | Donated   | \$0.00    | Received      | 12       |
| PAVE Standoff                         | Make        | N/A      |          | 40min Per Part | 12        | \$0.00    | \$0.00    | Finished      | 12       |
| Electrical Feedthrough Blanking Plate | Make        | N/A      |          | 30min Per Part | 12        | \$0.00    | \$0.00    | Finished      | 12       |
| Cut 12.6in Pipe                       | Make        | N/A      |          | 20min Per Part | 2         | \$0.00    | \$0.00    | Finished      | 2        |

#### Manufacturing







## 100% Build

## Disassembly





















# Assembly



























|                                                                                         |                |               | † Chart L    | egend†                 |                        | March   |       |       |       |      |      |       |        |       |      | April Control of the |       |      |     |     |    |     |     |     |     |       |     |       |     |       |        |               |       |       |      |      |      |        |     |
|-----------------------------------------------------------------------------------------|----------------|---------------|--------------|------------------------|------------------------|---------|-------|-------|-------|------|------|-------|--------|-------|------|-----------