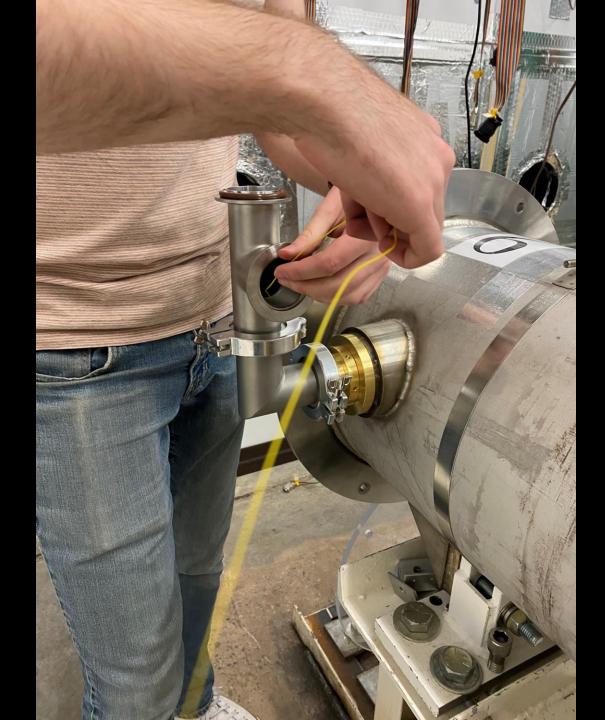

Per Part | 6         | \$53.33   | \$320.00  | Finished      | 6        |
| PAVE Electrical Feedthroughs          | BUY         | PAVE     |          | N/A            | 12        | Donated   | \$0.00    | Received      | 12       |
| PAVE Standoff                         | Make        | N/A      |          | 40min Per Part | 12        | \$0.00    | \$0.00    | Finished      | 12       |
| Electrical Feedthrough Blanking Plate | Make        | N/A      |          | 30min Per Part | 12        | \$0.00    | \$0.00    | Finished      | 12       |
| Cut 12.6in Pipe                       | Make        | N/A      |          | 20min Per Part | 2         | \$0.00    | \$0.00    | Finished      | 2        |

#### Manufacturing







## 100% Build

## Disassembly





















# Assembly



























|                                                                                         |                |               | † Chart L    | egend†                 |                        | March   |       |       |       |      |      |       |        |       |      | April Control of the |       |      |     |     |    |     |     |     |     |       |     |       |     |       |        |               |       |       |      |      |      |        |     |
|-----------------------------------------------------------------------------------------|----------------|---------------|--------------|------------------------|------------------------|---------|-------|-------|-------|------|------|-------|--------|-------|------|-----------------------------------------------