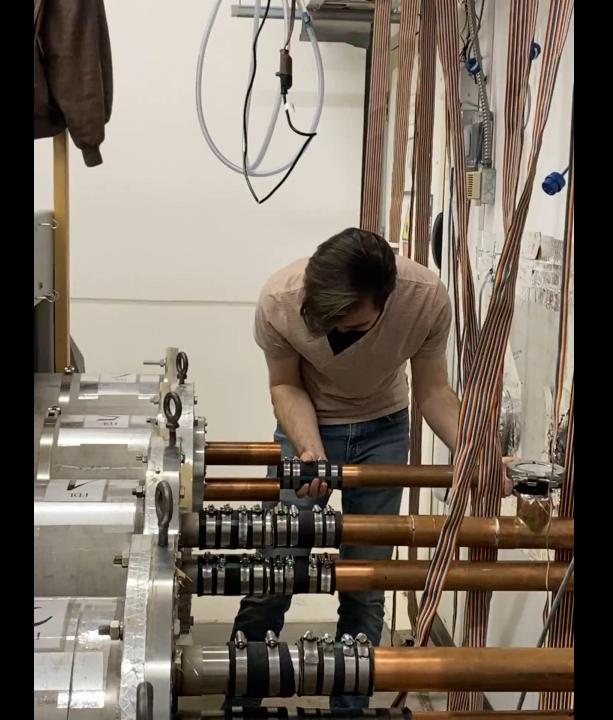

| N/A      |          | 40min Per Part | 6         | \$53.33   | \$320.00  | Finished      | 6        |
| PAVE Electrical Feedthroughs          | BUY         | PAVE     |          | N/A            | 12        | Donated   | \$0.00    | Received      | 12       |
| PAVE Standoff                         | Make        | N/A      |          | 40min Per Part | 12        | \$0.00    | \$0.00    | Finished      | 12       |
| Electrical Feedthrough Blanking Plate | Make        | N/A      |          | 30min Per Part | 12        | \$0.00    | \$0.00    | Finished      | 12       |
| Cut 12.6in Pipe                       | Make        | N/A      |          | 20min Per Part | 2         | \$0.00    | \$0.00    | Finished      | 2        |

#### Manufacturing







## 100% Build

## Disassembly





















# Assembly



























|                                                                                         |                |               | † Chart L    | egend†                 |                        | March   |       |       |       |      |      |       |        |       |      | April Control of the |       |      |     |     |    |     |     |     |     |       |     |       |     |       |        |               |       |       |      |      |      |        |     |
|-----------------------------------------------------------------------------------------|----------------|---------------|--------------|------------------------|------------------------|---------|-------|-------|-------|------|------|-------|--------|-------|------|---------------