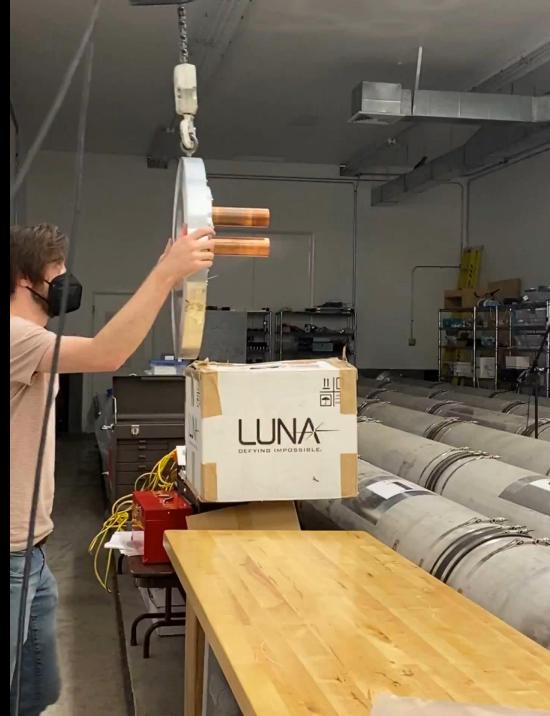

A      |          | 40min Per Part | 6         | \$53.33   | \$320.00  | Finished      | 6        |
| PAVE Electrical Feedthroughs          | BUY         | PAVE     |          | N/A            | 12        | Donated   | \$0.00    | Received      | 12       |
| PAVE Standoff                         | Make        | N/A      |          | 40min Per Part | 12        | \$0.00    | \$0.00    | Finished      | 12       |
| Electrical Feedthrough Blanking Plate | Make        | N/A      |          | 30min Per Part | 12        | \$0.00    | \$0.00    | Finished      | 12       |
| Cut 12.6in Pipe                       | Make        | N/A      |          | 20min Per Part | 2         | \$0.00    | \$0.00    | Finished      | 2        |

#### Manufacturing







## 100% Build

## Disassembly





















# Assembly



























|                                                                                         |                |               | † Chart L    | egend†                 |                        | March   |       |       |       |      |      |       |        |       |      | April Control of the |       |      |     |     |    |     |     |     |     |       |     |       |     |       |        |               |       |       |      |      |      |        |     |
|-----------------------------------------------------------------------------------------|----------------|---------------|--------------|------------------------|------------------------|---------|-------|-------|-------|------|------|-------|--------|-------|------|---------------------