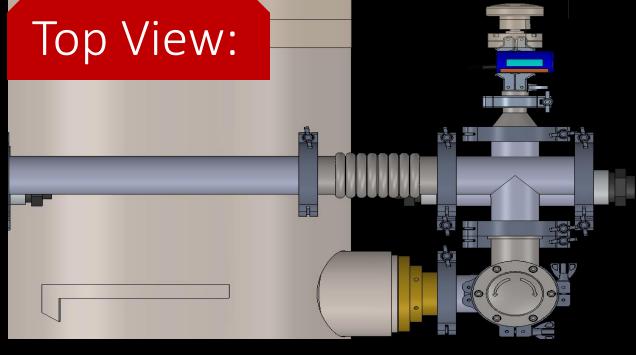

### Side View:







#### Purchasing Plan

- No items bought since last presentation
  - Everything has been used

|                                                   | Make   | Primary              |              |                   | Quanity | Unit      | Total     | Part     | Amount   |
|---------------------------------------------------|--------|----------------------|--------------|-------------------|---------|-----------|-----------|----------|----------|
| Description                                       | or Buy | Vendor               | Part No.     | Lead Time         | Ordered | Cost (\$) | Cost (\$) | Status   | Received |
| QF 50 Mitred 90° Elbow, Stainless Steel, 2"OD     | Buy    | Kurt J. Lesker       | QF50-200E90M | In Stock          | 6       | 86        | 516       | Received | 6