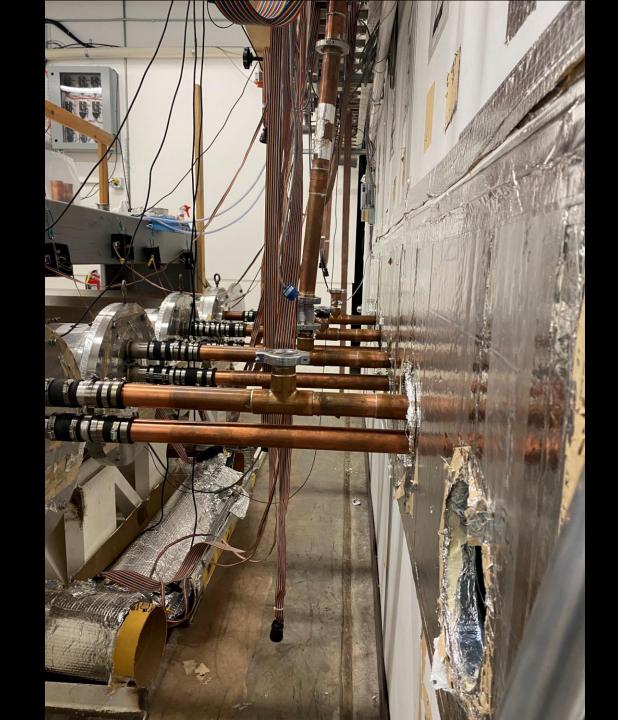

### Manufacturing Plan

|                                       |             | Primary  |          |                | Quanity   | Unit      | Total     |               | Amount   |
|---------------------------------------|-------------|----------|----------|----------------|-----------|-----------|-----------|---------------|----------|
| <b>Description</b>                    | Make or Buy | Vendor 🗸 | Part No. | Lead Time      | Ordered 🗸 | Cost (\$) | Cost (\$) | Part Status 🔻 | Received |
| 3in DiaBrass Stock (3.75in segments)  | N/A         | N/A      |          | N/A            | 6         | Donated   | \$0.00    | Received      | 6        |
| TankToKF50 Interface                  | Make        | N/A      |          | 8hrs Per Part  | 6         | \$0.00    | \$0.00    | Finished      | 6        |
| Interface Adaptor Ring                | Make        | N/A      |          | 40min Per Part | 6         | \$53.33   | \$320.00  | Finished      | 6        |
| PAVE Electrical Feedthroughs          | BUY         | PAVE     |          | N/A            | 12        | Donated   | \$0.00    | Received      | 12       |
| PAVE Standoff                         | Make        | N/A      |          | 40min Per Part | 12        | \$0.00    | \$0.00    | Finished      | 12       |
| Electrical Feedthrough Blanking Plate | Make        | N/A      |          | 30min Per Part | 12        | \$0.00    | \$0.00    | Finished      | 12       |
| Cut 12.6in Pipe                       | Make        | N/A      |          | 20min Per Part | 2         | \$0.00    | \$0.00    | Finished      | 2        |

#### Manufacturing