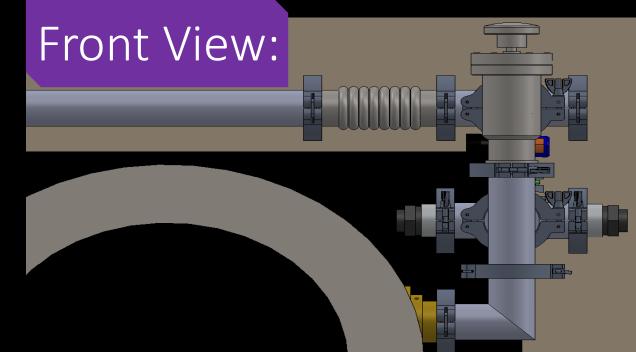

### Side View:







#### Purchasing Plan

- No items bought since last presentation
  - Everything has been used

|                                                   | Make   | Primary              |              |                   | Quanity | Unit      | Total     | Part     | Amount   |
|---------------------------------------------------|--------|----------------------|--------------|-------------------|---------|-----------|-----------|----------|----------|
| Description                                       | or Buy | Vendor               | Part No.     | Lead Time         | Ordered | Cost (\$) | Cost (\$) | Status   | Received |
| QF 50 Mitred 90° Elbow, Stainless Steel, 2"OD     | Buy    | Kurt J. Lesker       | QF50-200E90M | In Stock          | 6       | 86        | 516       | Received | 6