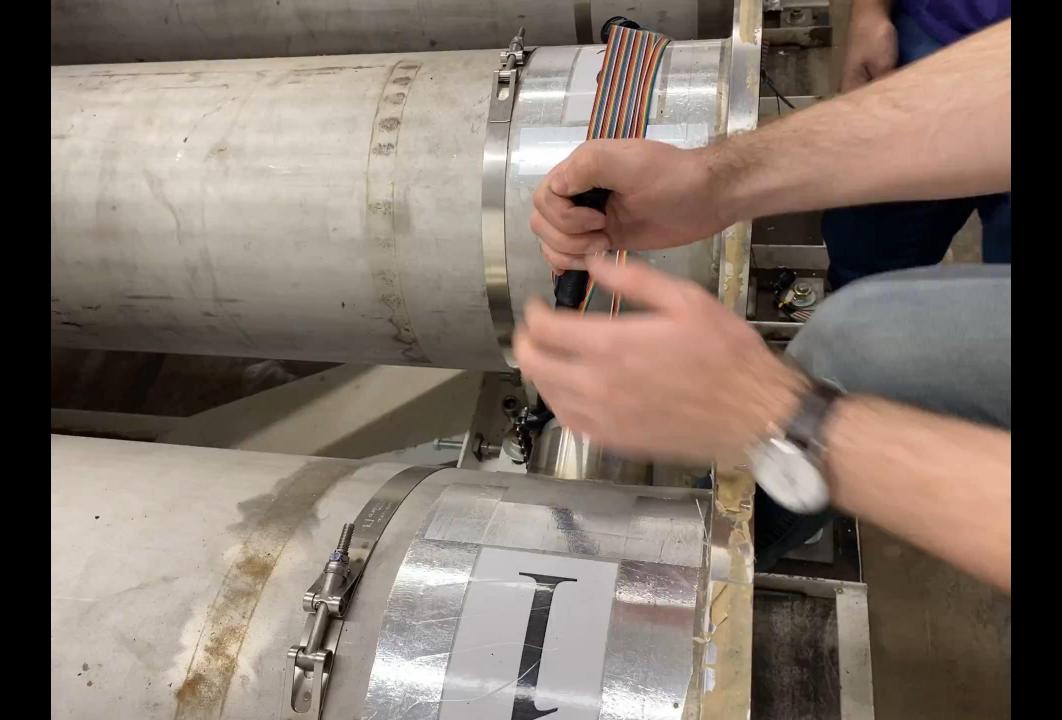

|          | 40min Per Part | 6         | \$53.33   | \$320.00  | Finished      | 6        |
| PAVE Electrical Feedthroughs          | BUY         | PAVE     |          | N/A            | 12        | Donated   | \$0.00    | Received      | 12       |
| PAVE Standoff                         | Make        | N/A      |          | 40min Per Part | 12        | \$0.00    | \$0.00    | Finished      | 12       |
| Electrical Feedthrough Blanking Plate | Make        | N/A      |          | 30min Per Part | 12        | \$0.00    | \$0.00    | Finished      | 12       |
| Cut 12.6in Pipe                       | Make        | N/A      |          | 20min Per Part | 2         | \$0.00    | \$0.00    | Finished      | 2        |

#### Manufacturing







## 100% Build

## Disassembly





















# Assembly



























|                                                                                         |                |               | † Chart L    | egend†                 |                        | March   |       |       |       |      |      |       |        |       |      | April Control of the |       |      |     |     |    |     |     |     |     |       |     |       |     |       |        |               |       |       |      |      |      |        |     |
|-----------------------------------------------------------------------------------------|----------------|---------------|--------------|------------------------|------------------------|---------|-------|-------|-------|------|------|-------|--------|-------|------|-----------------------