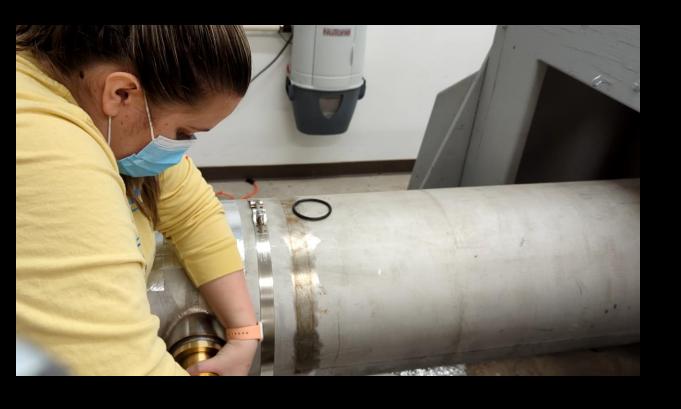

min Per Part | 6         | \$53.33   | \$320.00  | Finished      | 6        |
| PAVE Electrical Feedthroughs          | BUY         | PAVE     |          | N/A            | 12        | Donated   | \$0.00    | Received      | 12       |
| PAVE Standoff                         | Make        | N/A      |          | 40min Per Part | 12        | \$0.00    | \$0.00    | Finished      | 12       |
| Electrical Feedthrough Blanking Plate | Make        | N/A      |          | 30min Per Part | 12        | \$0.00    | \$0.00    | Finished      | 12       |
| Cut 12.6in Pipe                       | Make        | N/A      |          | 20min Per Part | 2         | \$0.00    | \$0.00    | Finished      | 2        |

#### Manufacturing







## 100% Build

## Disassembly





















# Assembly



























|                                                                                         |                |               | † Chart L    | egend†                 |                        | March   |       |       |       |      |      |       |        |       |      | April Control of the |       |      |     |     |    |     |     |     |     |       |     |       |     |       |        |               |       |       |      |      |      |        |     |
|-----------------------------------------------------------------------------------------|----------------|---------------|--------------|------------------------|------------------------|---------|-------|-------|-------|------|------|-------|--------|-------|------|-------------------------------------------