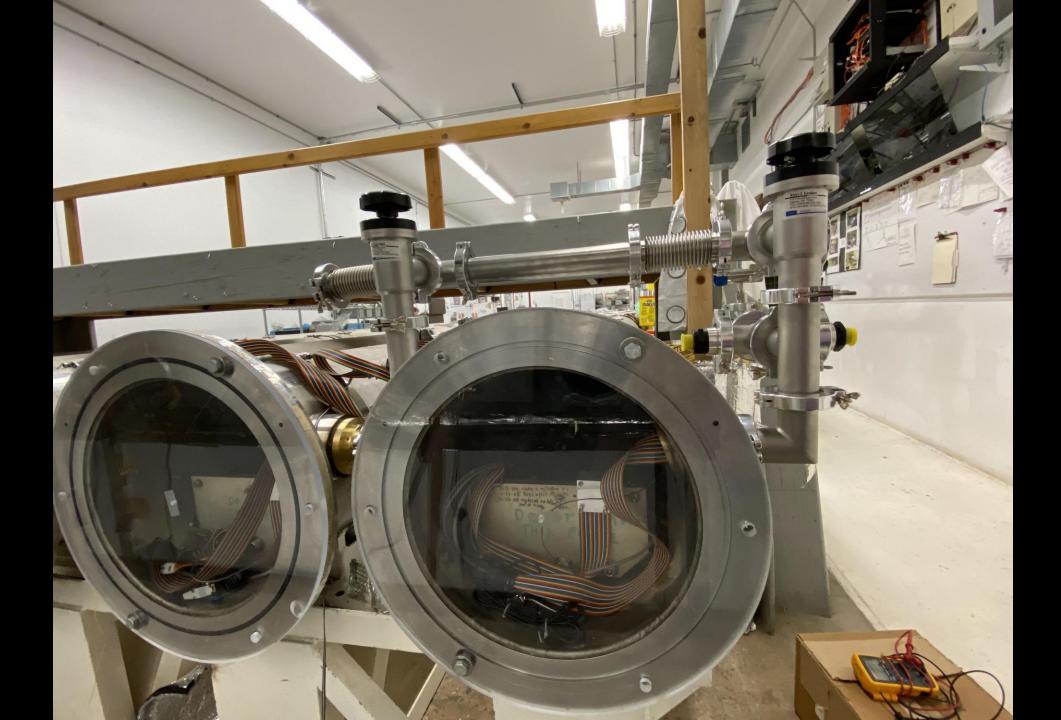

| 6         | \$53.33   | \$320.00  | Finished      | 6        |
| PAVE Electrical Feedthroughs          | BUY         | PAVE     |          | N/A            | 12        | Donated   | \$0.00    | Received      | 12       |
| PAVE Standoff                         | Make        | N/A      |          | 40min Per Part | 12        | \$0.00    | \$0.00    | Finished      | 12       |
| Electrical Feedthrough Blanking Plate | Make        | N/A      |          | 30min Per Part | 12        | \$0.00    | \$0.00    | Finished      | 12       |
| Cut 12.6in Pipe                       | Make        | N/A      |          | 20min Per Part | 2         | \$0.00    | \$0.00    | Finished      | 2        |

#### Manufacturing







## 100% Build

## Disassembly





















# Assembly



























|                                                                                         |                |               | † Chart L    | egend†                 |                        | March   |       |       |       |      |      |       |        |       |      | April Control of the |       |      |     |     |    |     |     |     |     |       |     |       |     |       |        |               |       |       |      |      |      |        |     |
|-----------------------------------------------------------------------------------------|----------------|---------------|--------------|------------------------|------------------------|---------|-------|-------|-------|------|------|-------|--------|-------|------|-------------------------------------------------------