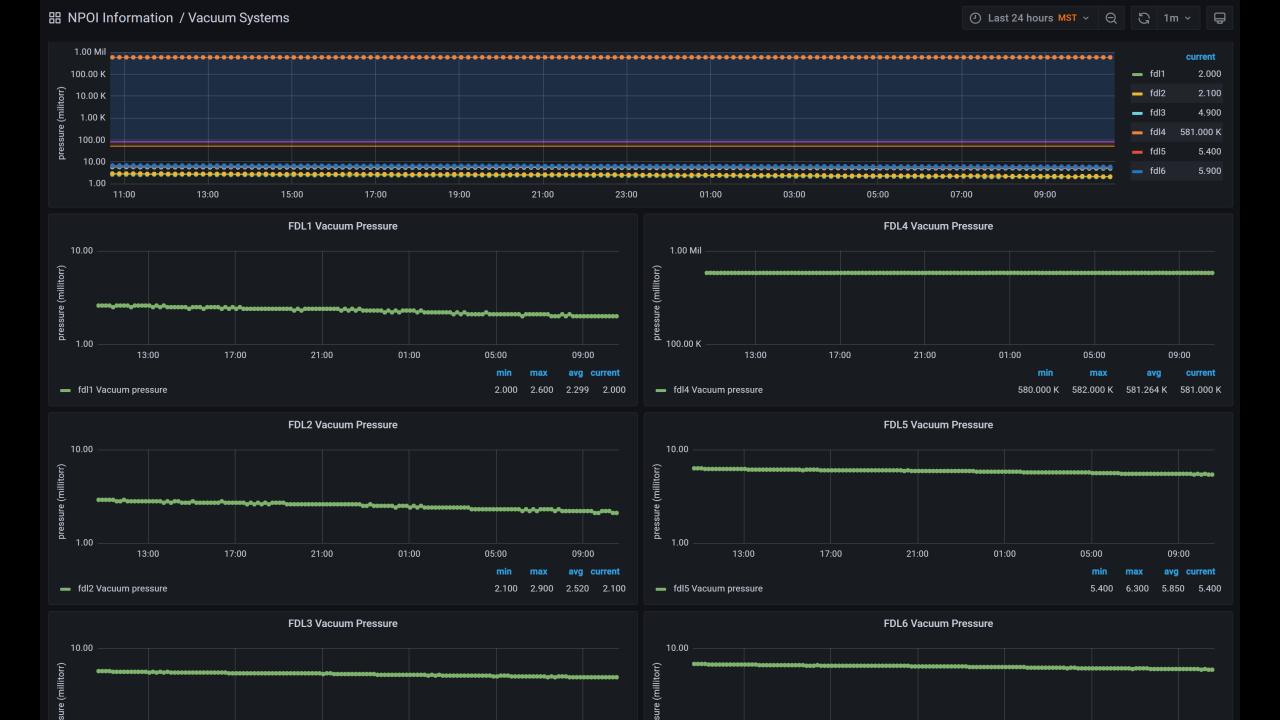

| \$53.33   | \$320.00  | Finished      | 6        |
| PAVE Electrical Feedthroughs          | BUY         | PAVE     |          | N/A            | 12        | Donated   | \$0.00    | Received      | 12       |
| PAVE Standoff                         | Make        | N/A      |          | 40min Per Part | 12        | \$0.00    | \$0.00    | Finished      | 12       |
| Electrical Feedthrough Blanking Plate | Make        | N/A      |          | 30min Per Part | 12        | \$0.00    | \$0.00    | Finished      | 12       |
| Cut 12.6in Pipe                       | Make        | N/A      |          | 20min Per Part | 2         | \$0.00    | \$0.00    | Finished      | 2        |

#### Manufacturing







## 100% Build

## Disassembly





















# Assembly



























|                                                                                         |                |               | † Chart L    | egend†                 |                        | March   |       |       |       |      |      |       |        |       |      | April Control of the |       |      |     |     |    |     |     |     |     |       |     |       |     |       |        |               |       |       |      |      |      |        |     |
|-----------------------------------------------------------------------------------------|----------------|---------------|--------------|------------------------|------------------------|---------|-------|-------|-------|------|------|-------|--------|-------|------|-------------------------------------------------------------------