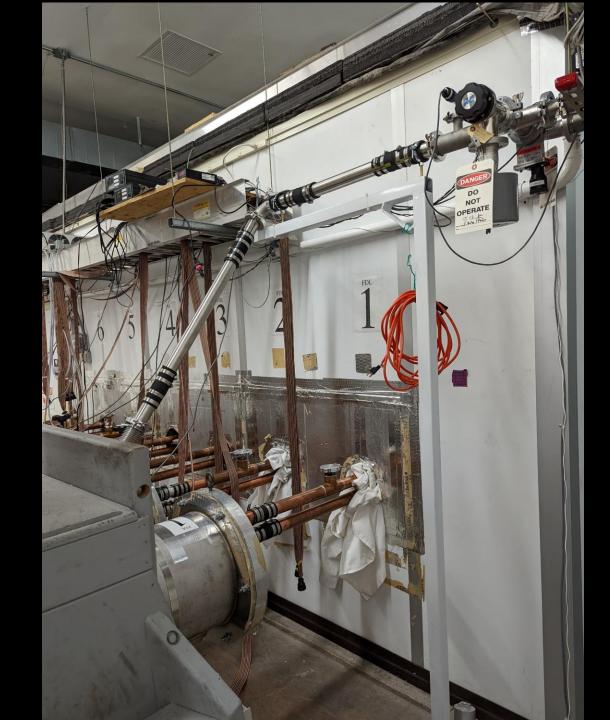

| \$53.33   | \$320.00  | Finished      | 6        |
| PAVE Electrical Feedthroughs          | BUY         | PAVE     |          | N/A            | 12        | Donated   | \$0.00    | Received      | 12       |
| PAVE Standoff                         | Make        | N/A      |          | 40min Per Part | 12        | \$0.00    | \$0.00    | Finished      | 12       |
| Electrical Feedthrough Blanking Plate | Make        | N/A      |          | 30min Per Part | 12        | \$0.00    | \$0.00    | Finished      | 12       |
| Cut 12.6in Pipe                       | Make        | N/A      |          | 20min Per Part | 2         | \$0.00    | \$0.00    | Finished      | 2        |

#### Manufacturing







## 100% Build

## Disassembly





















# Assembly



























|                                                                                         |                |               | † Chart L    | egend†                 |                        | March   |       |       |       |      |      |       |        |       |      | April Control of the |       |      |     |     |    |     |     |     |     |       |     |       |     |       |        |               |       |       |      |      |      |        |     |
|-----------------------------------------------------------------------------------------|----------------|---------------|--------------|------------------------|------------------------|---------|-------|-------|-------|------|------|-------|--------|-------|------|---------------------------------------------------------------