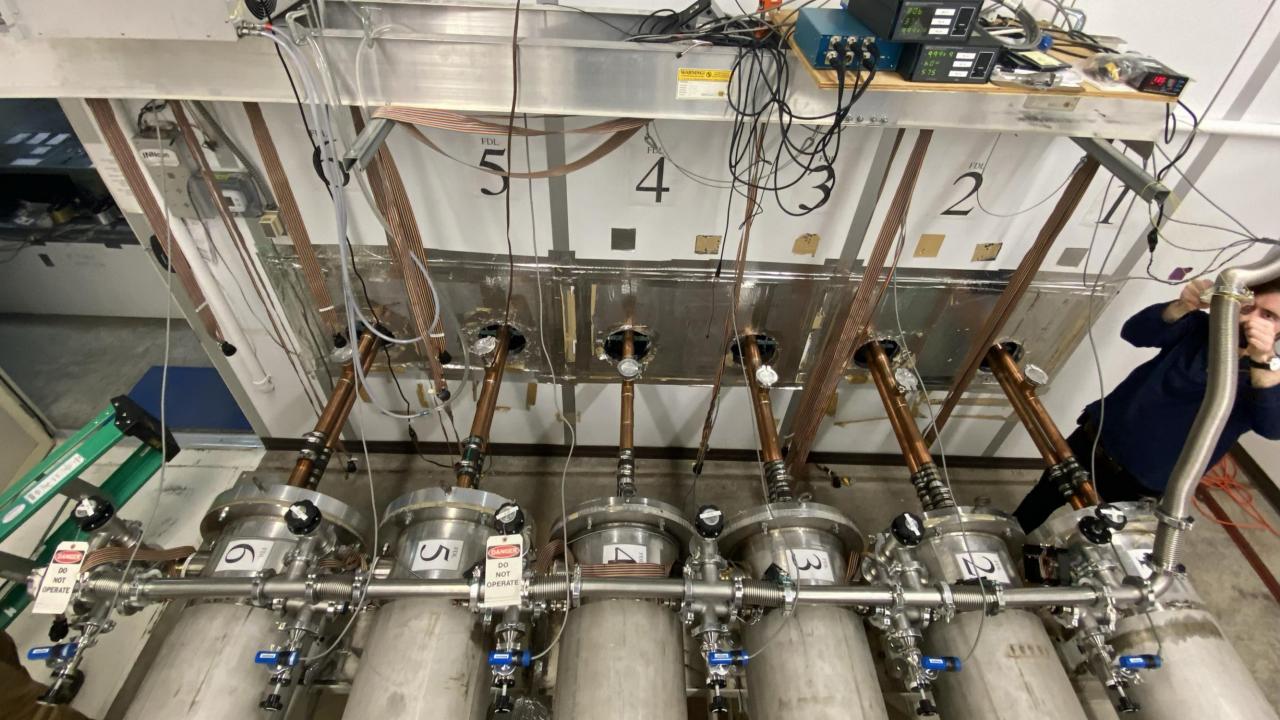

| \$53.33   | \$320.00  | Finished      | 6        |
| PAVE Electrical Feedthroughs          | BUY         | PAVE     |          | N/A            | 12        | Donated   | \$0.00    | Received      | 12       |
| PAVE Standoff                         | Make        | N/A      |          | 40min Per Part | 12        | \$0.00    | \$0.00    | Finished      | 12       |
| Electrical Feedthrough Blanking Plate | Make        | N/A      |          | 30min Per Part | 12        | \$0.00    | \$0.00    | Finished      | 12       |
| Cut 12.6in Pipe                       | Make        | N/A      |          | 20min Per Part | 2         | \$0.00    | \$0.00    | Finished      | 2        |

#### Manufacturing







## 100% Build

## Disassembly





















# Assembly



























|                                                                                         |                |               | † Chart L    | egend†                 |                        | March   |       |       |       |      |      |       |        |       |      | April Control of the |       |      |     |     |    |     |     |     |     |       |     |       |     |       |        |               |       |       |      |      |      |        |     |
|-----------------------------------------------------------------------------------------|----------------|---------------|--------------|------------------------|------------------------|---------|-------|-------|-------|------|------|-------|--------|-------|------|-----------------------------------------------------------