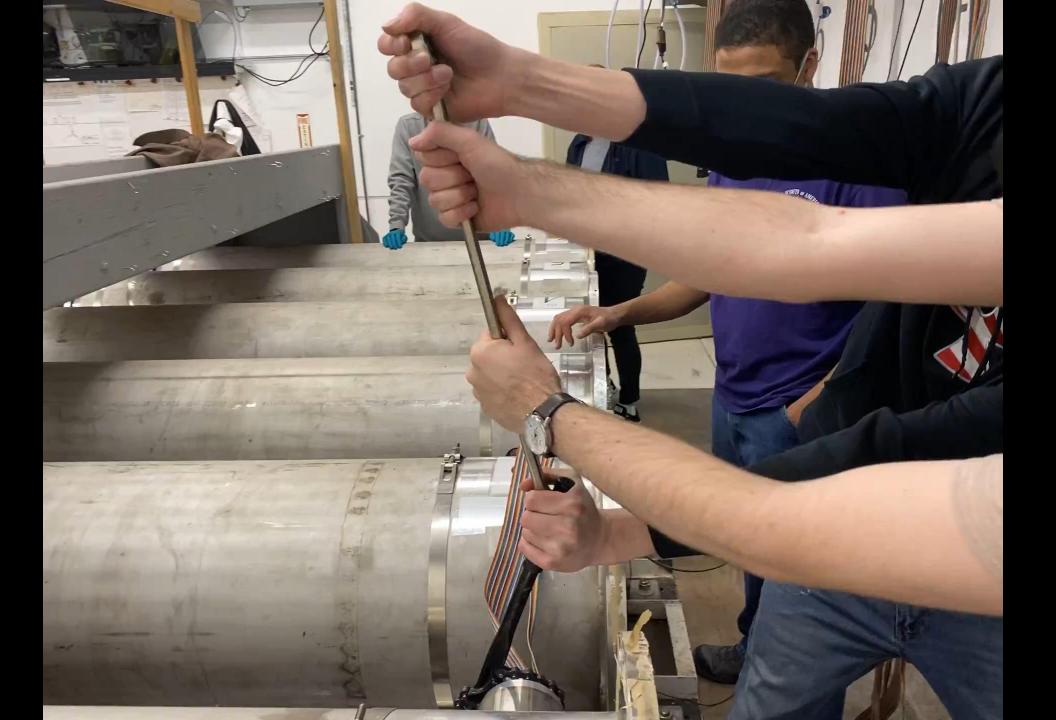

|          | 40min Per Part | 6         | \$53.33   | \$320.00  | Finished      | 6        |
| PAVE Electrical Feedthroughs          | BUY         | PAVE     |          | N/A            | 12        | Donated   | \$0.00    | Received      | 12       |
| PAVE Standoff                         | Make        | N/A      |          | 40min Per Part | 12        | \$0.00    | \$0.00    | Finished      | 12       |
| Electrical Feedthrough Blanking Plate | Make        | N/A      |          | 30min Per Part | 12        | \$0.00    | \$0.00    | Finished      | 12       |
| Cut 12.6in Pipe                       | Make        | N/A      |          | 20min Per Part | 2         | \$0.00    | \$0.00    | Finished      | 2        |

#### Manufacturing







## 100% Build

## Disassembly





















# Assembly



























|                                                                                         |                |               | † Chart L    | egend†                 |                        | March   |       |       |       |      |      |       |        |       |      | April Control of the |       |      |     |     |    |     |     |     |     |       |     |       |     |       |        |               |       |       |      |      |      |        |     |
|-----------------------------------------------------------------------------------------|----------------|---------------|--------------|------------------------|------------------------|---------|-------|-------|-------|------|------|-------|--------|-------|------|---------------------------