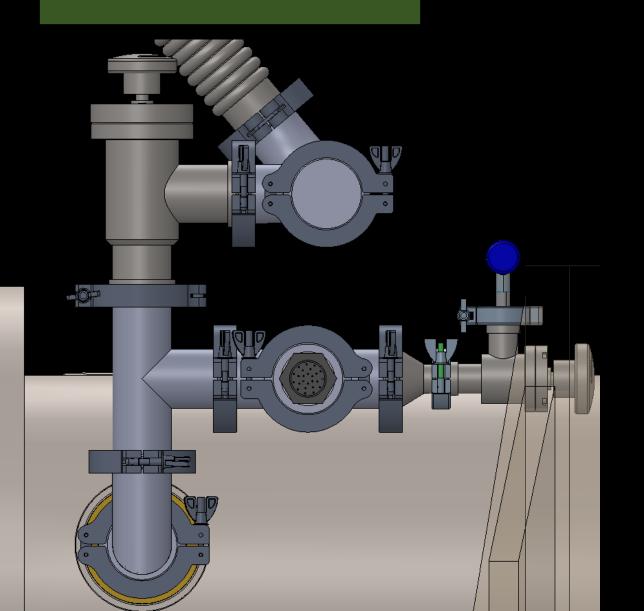

### Side View:







#### Purchasing Plan

- No items bought since last presentation
  - Everything has been used

|                                                   | Make   | Primary              |              |                   | Quanity | Unit      | Total     | Part     | Amount   |
|---------------------------------------------------|--------|----------------------|--------------|-------------------|---------|-----------|-----------|----------|----------|
| Description                                       | or Buy | Vendor               | Part No.     | Lead Time         | Ordered | Cost (\$) | Cost (\$) | Status   | Received |
| QF 50 Mitred 90° Elbow, Stainless Steel, 2"OD     | Buy    | Kurt J. Lesker       | QF50-200E90M | In Stock          | 6       | 86        | 516       | Received | 6