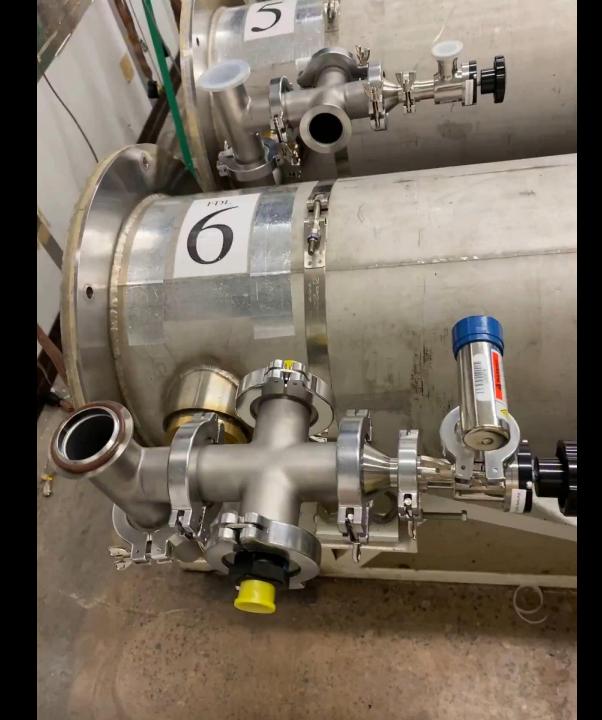

rt | 6         | \$53.33   | \$320.00  | Finished      | 6        |
| PAVE Electrical Feedthroughs          | BUY         | PAVE     |          | N/A            | 12        | Donated   | \$0.00    | Received      | 12       |
| PAVE Standoff                         | Make        | N/A      |          | 40min Per Part | 12        | \$0.00    | \$0.00    | Finished      | 12       |
| Electrical Feedthrough Blanking Plate | Make        | N/A      |          | 30min Per Part | 12        | \$0.00    | \$0.00    | Finished      | 12       |
| Cut 12.6in Pipe                       | Make        | N/A      |          | 20min Per Part | 2         | \$0.00    | \$0.00    | Finished      | 2        |

#### Manufacturing







## 100% Build

## Disassembly





















# Assembly



























|                                                                                         |                |               | † Chart L    | egend†                 |                        | March   |       |       |       |      |      |       |        |       |      | April Control of the |       |      |     |     |    |     |     |     |     |       |     |       |     |       |        |               |       |       |      |      |      |        |     |
|-----------------------------------------------------------------------------------------|----------------|---------------|--------------|------------------------|------------------------|---------|-------|-------|-------|------|------|-------|--------|-------|------|-----------------------------------------------------